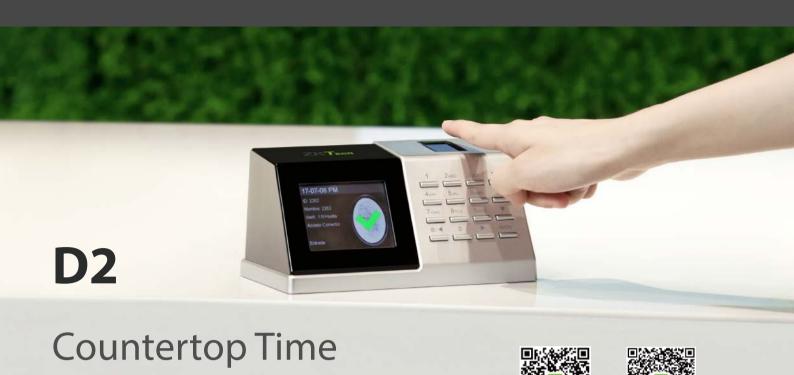

D2 Tabletop Terminal is specially designed for table or counter use (80-140cm). With fingerprint sensor placed on top of terminal, it enables all-directional fingerprint reading for the convenience of attendance. Z-ID high sensitivity fingerprint sensor provides faster and more accurate fingerprint verification. With built-in detachable battery lasting for up to 8 hours, and micro-USB power supply for power bank (minimum 2A) connection, there are no more worries for lacking power sockets supply.

## **Features**

Countertop placed without installation

**Attendance Terminal** 

Wi-Fi communication

IOS OR Code

Build in battery up to 8 hour standby

Android OR Code

Build in time attendance report

Mobile APP control and download report

USB Microport for DC power bank charge available