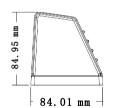

## **Specification**

| Product       |                                                                                     | D2                                                                                                 |
|---------------|-------------------------------------------------------------------------------------|----------------------------------------------------------------------------------------------------|
| Capacity      | Max User(1:N) Max Fingerprint (1:N) Max Record                                      | 1,000<br>1,000<br>50,000                                                                           |
| Interface     | Wi-Fi<br>USB                                                                        | WLAN / Hot Spot<br>USB 2.0 (Host)                                                                  |
| Hardware      | LCD Sound Operating Temp. Operating Humidity Power Battery Dimensions(W x H x D mm) | 2.8" Color LCD<br>24-bit<br>0°C- 45°C<br>20% ~ 80%<br>DC 5V 2A<br>4,000 mAh<br>170.0 x 84.0 x 84.9 |
| Function      | Standard                                                                            | Automatic Status Switch, Self-Service Query, SSR<br>DST, T9 Input, 9 Digit User ID, Scheduled Bell |
| Compatibility |                                                                                     | ZKTime.net 3.0<br>ZKTime 5.0<br>ZKAccess 3.5                                                       |

## **Dimensions (mm)**