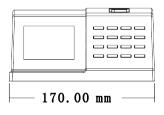

## **Dimensions (mm)**

## **Specification**

| Product       |                                                                                     | D2                                                                                                 |
|---------------|-------------------------------------------------------------------------------------|----------------------------------------------------------------------------------------------------|
| Capacity      | Max User(1:N) Max Fingerprint (1:N) Max Record                                      | 1,000<br>1,000<br>50,000                                                                           |
| Interface     | Wi-Fi<br>USB                                                                        | WLAN / Hot Spot<br>USB 2.0 (Host)                                                                  |
| Hardware      | LCD Sound Operating Temp. Operating Humidity Power Battery Dimensions(W x H x D mm) | 2.8" Color LCD<br>24-bit<br>0°C- 45°C<br>20% ~ 80%<br>DC 5V 2A<br>4,000 mAh<br>170.0 x 84.0 x 84.9 |
| Function      | Standard                                                                            | Automatic Status Switch, Self-Service Query, SSR<br>DST, T9 Input, 9 Digit User ID, Scheduled Bell |
| Compatibility |                                                                                     | ZKTime.net 3.0<br>ZKTime 5.0<br>ZKAccess 3.5                                                       |