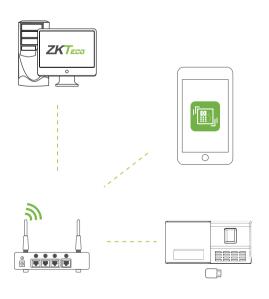

| WLAN / Hot Spot<br>USB 2.0 (Host)                                                                  |
| Hardware      | LCD Sound Operating Temp. Operating Humidity Power Battery Dimensions(W x H x D mm) | 2.8" Color LCD<br>24-bit<br>0°C- 45°C<br>20% ~ 80%<br>DC 5V 2A<br>4,000 mAh<br>170.0 x 84.0 x 84.9 |
| Function      | Standard                                                                            | Automatic Status Switch, Self-Service Query, SSR<br>DST, T9 Input, 9 Digit User ID, Scheduled Bell |
| Compatibility |                                                                                     | ZKTime.net 3.0<br>ZKTime 5.0<br>ZKAccess 3.5                                                       |

## Configuration



## **Dimensions (mm)**