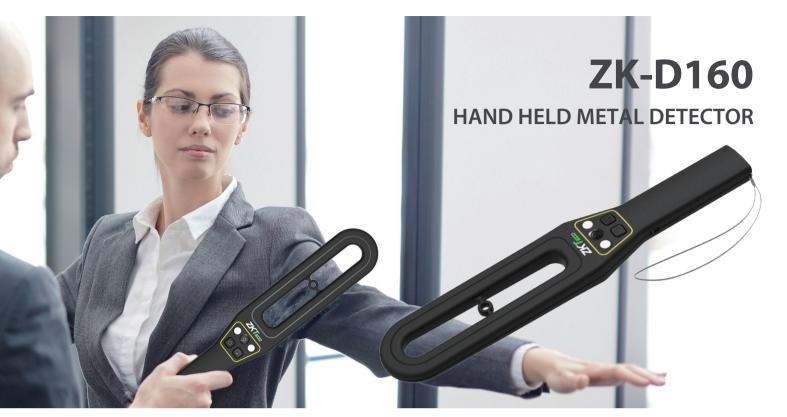

### Introduction

Security Inspection: Prevent taking contraband, such as: knife, gun and so on. Factory: Prevent the loss of valued objects. Education area: Prevent taking cheat-tool, such as telephone, earphone, electronic dictionary, and so on.