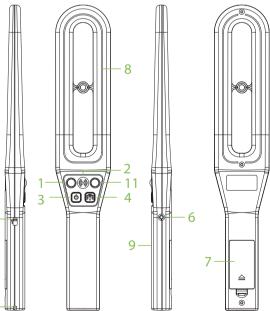

## **Product components**

- 1.Indicator light (power on/off, charging, low battery display)
- 2.Horn hole
- 3.Power switch
- 4.Alarm mode adjustment buttons (sound, vibration)
- 5.Sensitivity adjustment gear
- 6.charging/headphone jack
- 7.battery cover
- 8.Detecting area
- 9.Handle
- 10.Lanyard hole
- 11.Alarm indicator