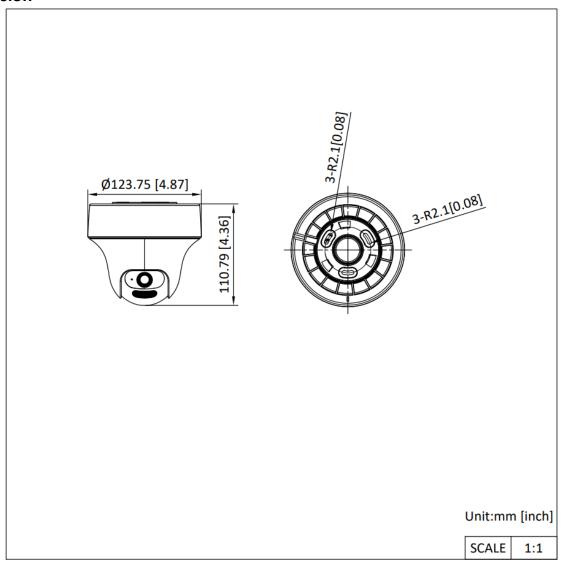

| General             |                                                                                        |
|---------------------|----------------------------------------------------------------------------------------|
| Power               | 12 VDC ± 25%, max. 10.5 W,                                                             |
|                     | *You are recommended to use one power adapter to supply the power for one              |
|                     | camera. If a high-impedance cable is used (such as the 18 m extension cable in the kit |
|                     | package), a 15 VDC adapter is required.                                                |
| Material            | Plastic                                                                                |
| Dimension           | Ø123.7 mm × 110.8 mm (4.87" × 4.36")                                                   |
| Weight              | Approx. 345 g (0.76 lb.)                                                               |
| Operating Condition | -40 °C to 60 °C (-40 °F to 140 °F). Humidity 90% or less (non-condensing)              |
| Communication       | HIKVISION-C                                                                            |
| Language            | English                                                                                |

#### Dimension

- Accessory
- Optional