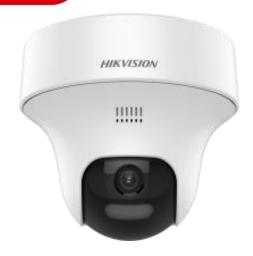

### **DS-2CE70D0T-PTLXTS** 2MP Two-Way Audio & Siren Fixed PT Camera

- High quality imaging with 2 MP, 1920 × 1080 resolution
- 2.8 mm, 3.6 mm fixed focal lens
- Up to 25 m IR distance for bright night imaging
- Up to 20 m white light distance for bright night imaging
- Smart-Hybrid Light, optimize your security with flexible lighting options
- Active strobe light and audio alarm
- High quality audio with audio over coaxial cable, built-in mic, and built-in speaker
- Provide real-time communication via built-in two-way audio